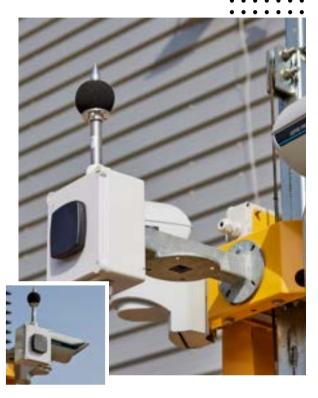

Site condition monitoring is vital to ensuring your site, the local area and the environment are protected against the dangers created from demolition and construction.

Available with all of our security solutions, our site condition monitoring sensors track key data such as emissions, noise and weather conditions and will trigger alerts if levels are above the predefined rule set by yourself.

Implementing a site condition monitoring sensor is simple, especially with WCCTV. They can be attached to our products and offer measurements for:

- Weather conditions
- Decibel levels
- Particle monitoring
- Local Air Quality Management (LAQM)
- Co2 emissions

Their use helps to keep you within safety levels, prevent complaints, and avoid costly fines and work stoppages which can disrupt your demolition sites' operations.

With our site condition monitoring, you're able to preset limits to ensure you stay within the safety range specified for your site, protecting the public and environment.

If preset limits are surpassed, our sensors will trigger, promptly informing you of this, so that you can react quickly to resolve the matter and avoid potential fines.

Our IoT sensors help to monitor and track weather conditions, providing you with evidence that can be presented to clients if delays are faced due to this. Site condition monitoring allows you to maintain positive community relationships, prevent financial penalties, and help keep your demolition site on schedule.