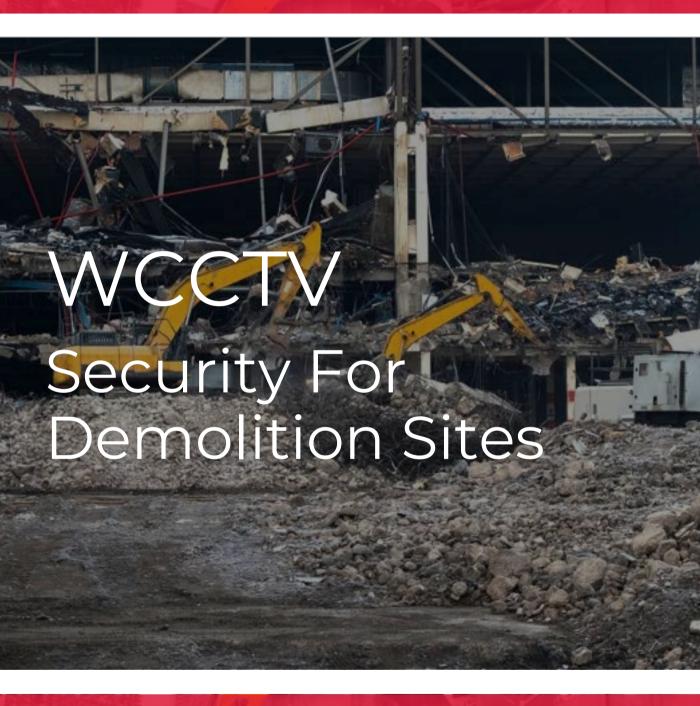

# Protecting Your Demolition Site Security with WCCTV's Surveillance Solutions

WCCTV is the UK's leading provider of demolition site security, specialising in temporary CCTV solutions. We supply mobile CCTV Towers backed by live monitoring to prevent theft and unauthorised access. Our fully managed service covers CCTV rental, installation, maintenance and rapid response, ensuring your site remains protected at all times.

Demolition sites are prime targets for theft, vandalism and trespassing. With valuable materials and heavy machinery often left unattended, these sites attract criminals looking to steal scrap metal and equipment. Reports estimate that metal theft alone costs the UK economy over £770 million annually.

WCCTV's mobile CCTV Towers and live monitoring services provide proactive protection, deterring crime before it happens and ensuring rapid response when needed. Protect your demolition site without the stress. Let WCCTV handle security while you focus on the job at hand.