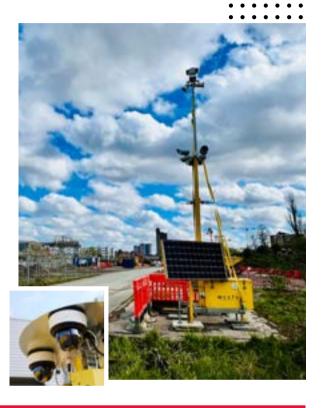

- CCTV rental, installation and maintenance
- Remote video monitoring and rapid response services
- Technical support and remote system diagnostics
- Incident reporting and evidence packaging

Standing 6m tall, they serve as a powerful deterrent, warning intruders that your site is protected by live monitored CCTV. Whether you need temporary security during demolition or long-term site surveillance, WCCTV Towers provide reliable protection wherever you need it.

With our camera **rental options**, you only need
to pay for security when
needed. No need to
worry about
transporting the Towers
from job-to-job; we'll
deliver and take it away.

At 6m tall and bright yellow, our CCTV Towers are an unmistakable presence on your sites - warning intruders that your site is under our watchful eye.