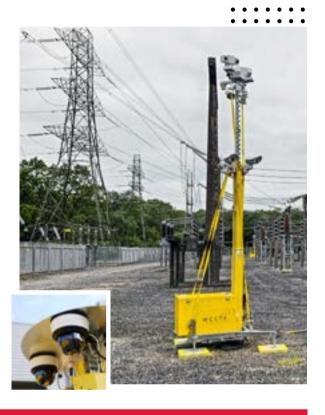

Reduce Security Costs by up to 88%

VERIFIED -

Securing critical infrastructure demands continuous, proactive surveillance to prevent trespassing, theft, and sabotage. WCCTV's Rapid Deployment CCTV Towers provide a highly visible deterrent with 360-degree HD surveillance, Al-powered analytics, and 24/7 remote monitoring, ensuring rapid response to any security threats.

Designed for flexibility and rapid installation, our towers operate without mains power or internet, making them ideal for remote or high-risk locations. Solar and battery-powered options ensure autonomous security, maintaining protection in all conditions.

Standing at six meters tall in high-visibility yellow, our towers send a clear warning—your site is under constant surveillance.

Our ultra-reliable managed security services can save up to 88% when compared with the cost of traditional guarding services, without compromising results. We back our CCTV systems with a **full service** that includes installation, maintenance, alarm monitoring, connectivity, support and ongoing reporting. With our camera **rental options**, you only need
to pay for security when
needed. No need to
worry about
transporting the Towers
from job-to-job; we'll
deliver and take it away.

At 6m tall and bright yellow, our CCTV Towers are an unmistakable presence on your sites - warning intruders that your site is under our watchful eye.