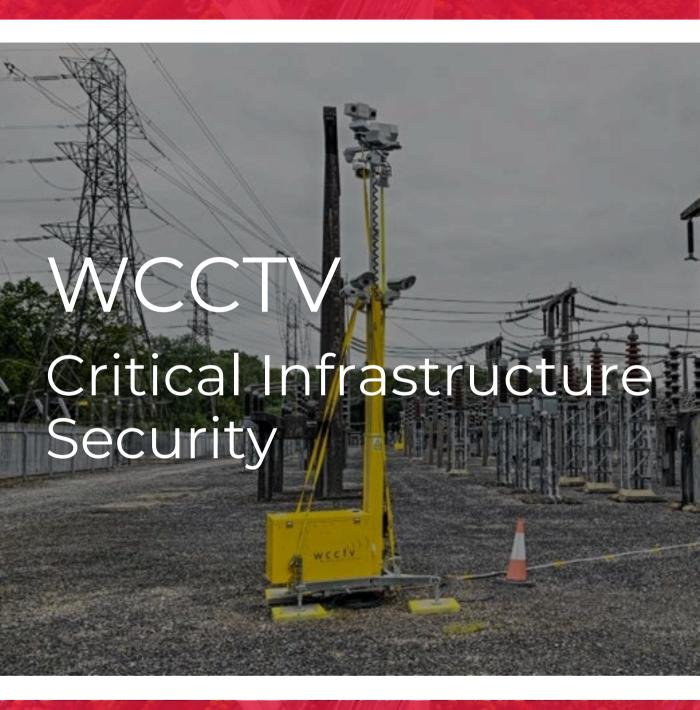

# **Protecting Critical** Infrastructure with WCCTV's **Surveillance Solutions**

Securing critical infrastructure is essential to prevent threats such as theft, vandalism, sabotage and unauthorised access, which can lead to operational disruptions, financial losses and increased security risks. It is also vital for ensuring the safety of personnel and the surrounding environment.

At WCCTV, we specialise in providing wireless, rapiddeployment surveillance solutions tailored for critical infrastructure sites, including utilities, transport networks, energy facilities and telecommunications hubs. Our market-leading Mobile CCTV Towers, Al-powered monitoring and remote security solutions offer a proactive approach to infrastructure protection, eliminating the need for fixed security installations.

Designed to deter criminal activity, WCCTV's advanced security technology helps you mitigate risks, prevent service disruptions and ensure compliance with industry regulations giving you total peace of mind.