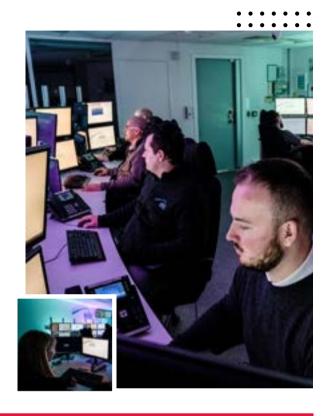

Our Remote CCTV Monitoring service allows security cameras to be closely monitored by a team of professionals who can issue real-time audio alerts and dispatch police where necessary, ensuring your premises and assets are completely protected when you're not there.

WCCTV's cameras contain automatic detection capability, so any intrusions are immediately flagged to our monitoring team. This initiates a remote crime prevention process, which includes live audio challenges and the despatching of police or security personnel to protect your property and assets.

The security cameras video stream is sent directly to an Alarm Receiving Centre (ARC) or monitoring station. A team of security professionals will receive an alarm from your site and immediately review the footage to verify the alarm then take appropriate action.

If an intrusion is detected at your site, a remote CCTV operator can activate the inbuilt blue lights, siren and voice-down systems on a Site Tower, acting as a proven deterrent.

Our partner monitoring station is an NSI Gold Approved **UK-based Alarm** Receiving Centre (ARC), operating sites 24 hours a day, 365 days a year.