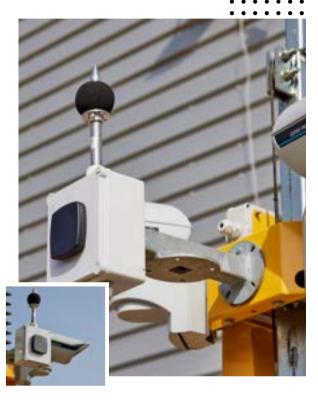

Site condition monitoring is vital to ensuring your site, the local area and the environment are protected against the dangers created from critical infrastructure.

Available with all of our security solutions, our site condition monitoring sensors track key data such as emissions, noise and weather conditions and will trigger alerts if levels are above the predefined rule set by yourself.

Implementing a site condition monitoring sensor is simple, especially with WCCTV. They can be attached to our products and offer measurements for:

- Weather conditions
- Decibel levels
- Particle monitoring
- Local Air Quality Management (LAQM)
- Co2 emissions