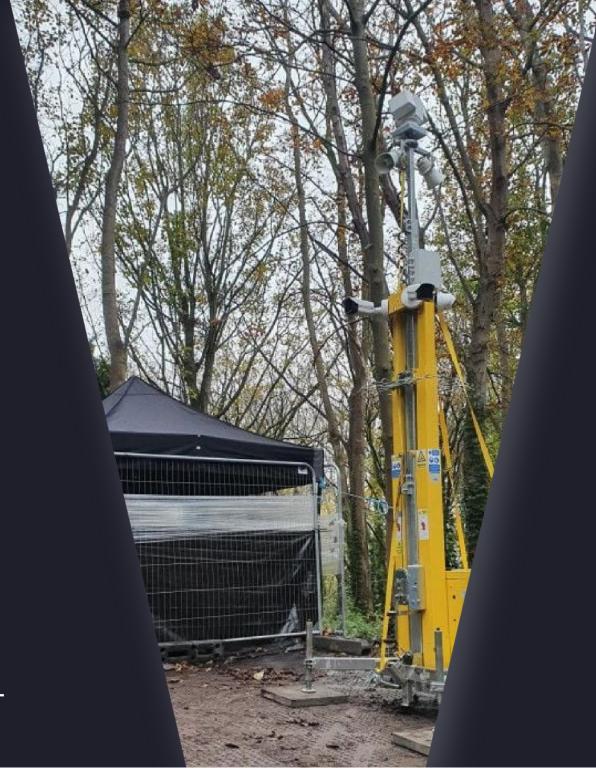

#### THE CHALLENGE

Team Fusion was responsible for all aspects of security throughout the production of the TV programme. This included securing all areas during set up, filming and post-filming.

Firstly, the remoteness of the location meant that deploying traditional fixed-CCTV systems would not be possible. Secondly, the sprawling area used for filming meant the were several challenges relating to creating a secure perimeter around the castle grounds.

Finally, the high-profile nature of the show, the celebrities involved and the fact that the location of filming was publicly known meant there was likely to be significant footfall around the location.

#### WCCTV RAPID DEPLOYMENT TOWERS

- 1 WCCTV provided four of its Rapid Deployment Fuel Cell Towers, and two Redeployable CCTV Cameras.
- 2 The Rapid Deployment Towers are entirely autonomous of both power and video transmission, utilising ecofriendly methanol and 4G mobile networks, making them ideal for remote locations.
- The Rapid Deployment Towers are entirely autonomous of both power and video transmission, utilising ecofriendly methanol and 4G mobile networks, making them ideal for remote locations.