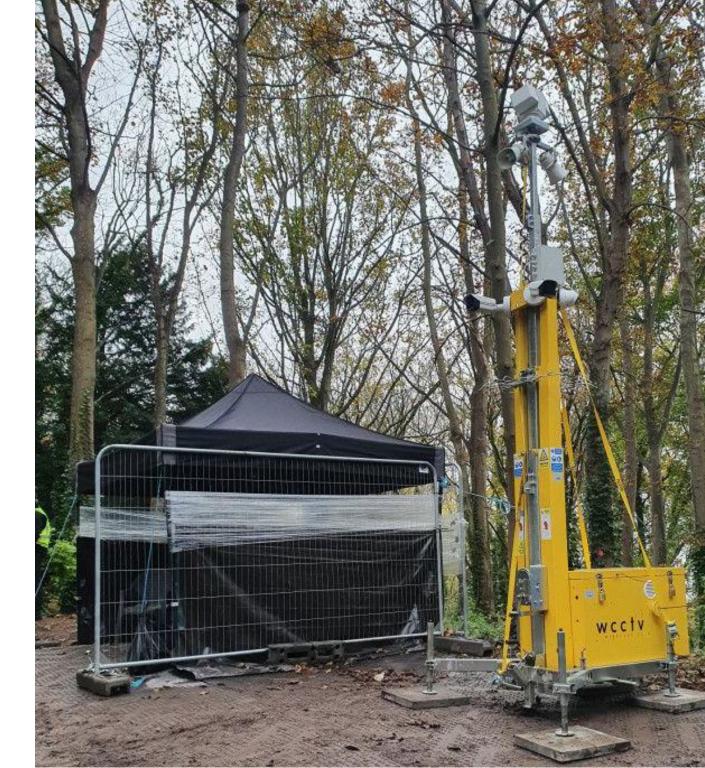

#### WCCTV RAPID DEPLOYMENT TOWERS

- 1 WCCTV provided four of its Rapid Deployment Fuel Cell Towers, and two Redeployable CCTV Cameras.
- 2 The Rapid Deployment Towers are entirely autonomous of both power and video transmission, utilising ecofriendly methanol and 4G mobile networks, making them ideal for remote locations.
- The Rapid Deployment Towers are entirely autonomous of both power and video transmission, utilising ecofriendly methanol and 4G mobile networks, making them ideal for remote locations.

## KEY SUCCESS FACTORS

Deployment of Autonomous Rapid Deployment CCTV Towers for Remote Site Surveillance

Comprehensive 24/7
Surveillance Ensuring
Continuous Protection

Strategic Partnership
Between Team Fusion and
WCCTV for Enhanced
Security Solutions