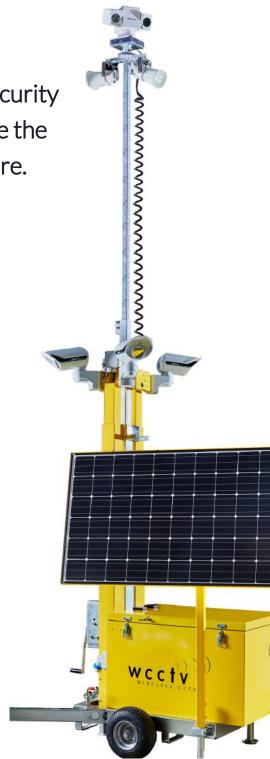

#### WCCTV RAPID DEPLOYMENT TOWERS

- 1 WCCTV provided four of its Rapid Deployment Fuel Cell Towers, and two Redeployable CCTV Cameras.
- 2 The Rapid Deployment Towers are entirely autonomous of both power and video transmission, utilising ecofriendly methanol and 4G mobile networks, making them ideal for remote locations.
- The Rapid Deployment Towers are entirely autonomous of both power and video transmission, utilising ecofriendly methanol and 4G mobile networks, making them ideal for remote locations.

#### WCCTV RAPID DEPLOYMENT TOWERS

WCCTV is the UK's leading provider of rapiddeployment CCTV Towers, specifically designed to provide all-in-one site security for temporary sites such as construction, demolition and highways infrastructure projects.