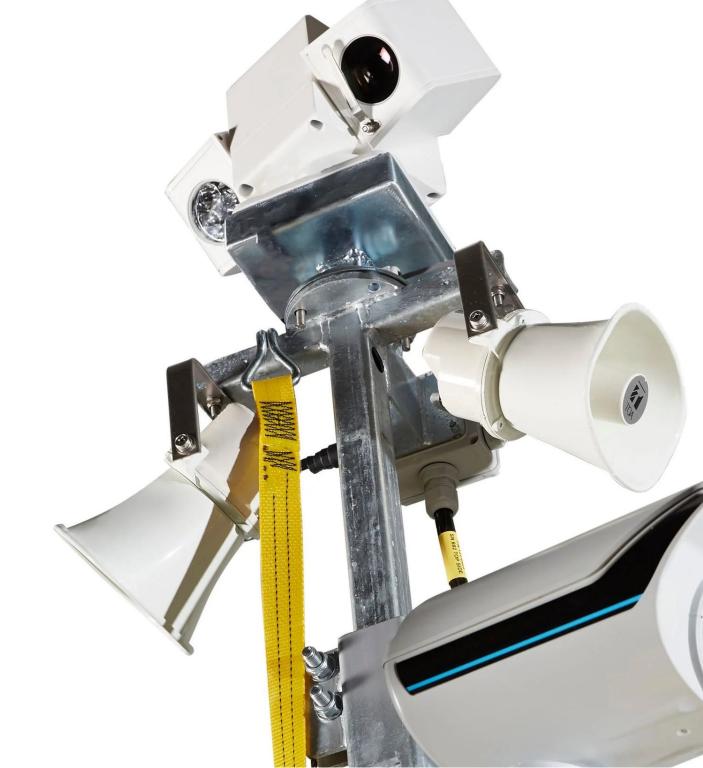

#### WCCTV RAPID DEPLOYMENT TOWERS

- 1 WCCTV provided four of its Rapid Deployment Fuel Cell Towers, and two Redeployable CCTV Cameras.
- 2 The Rapid Deployment Towers are entirely autonomous of both power and video transmission, utilising ecofriendly methanol and 4G mobile networks, making them ideal for remote locations.
- The Rapid Deployment Towers are entirely autonomous of both power and video transmission, utilising ecofriendly methanol and 4G mobile networks, making them ideal for remote locations.

#### WCCTV RAPID DEPLOYMENT TOWERS

WCCTV is the UK's leading provider of rapiddeployment CCTV Towers, specifically designed to provide all-in-one site security for temporary sites such as construction, demolition and highways infrastructure projects.