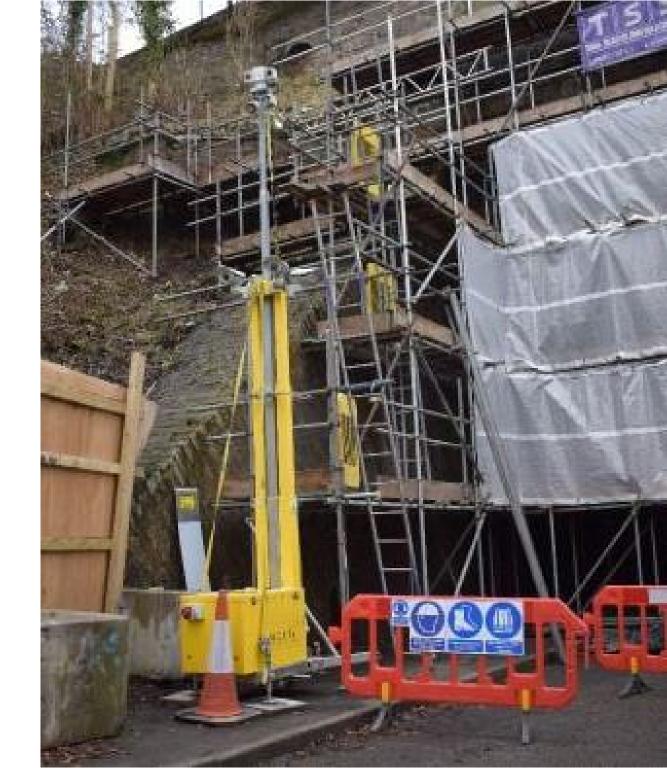

## **CASE STUDY BACKGROUND**

STRESS Engineering Services were contracted by Blaenau Gwent Council and the Welsh Government's historic environment service, CADW, to undertake restoration work on the 200-year-old Big Arch in Ebbw Vale.

### THE CHALLENGE

Due to the nature of the site's location, being located in a busy mixed-used commercial and residential area, STRESS required a proactive security system to protect its worksite from intruders and eliminate the risk of plant theft that would cause significant delays to the project.

With the site being long and narrow with tall embankments, the system needed to pick up activity within a 360° area with no disruption from false alarms and alerts.

#### WCCTV RAPID DEPLOYMENT TOWERS

- 1 WCCTV supplied STRESS with two WCCTV HD Site Towers; a self-powered CCTV tower system backed with a service.
- 2 The site was protected from the front and rear with 7m tall proactive systems that are bright yellow, making them an obvious deterrent to any unauthorised visitors
- 3 Additionally, WCCTV deployed a static camera and multiple wireless detectors throughout the site to ensure full coverage of any unwanted trespassers that may seek cover behind the cabins.