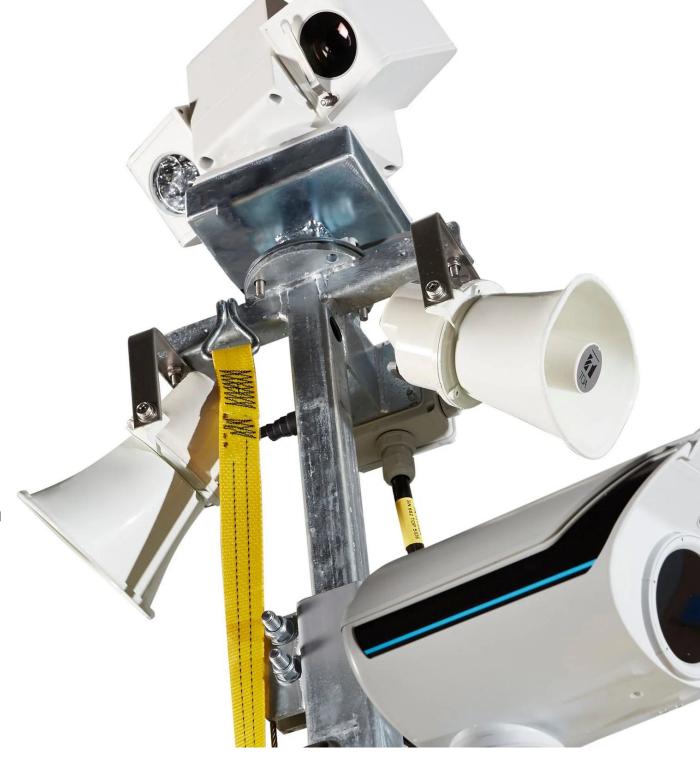

#### WCCTV RAPID DEPLOYMENT TOWERS

- 1 WCCTV supplied STRESS with two WCCTV HD Site Towers; a self-powered CCTV tower system backed with a service.
- 2 The site was protected from the front and rear with 7m tall proactive systems that are bright yellow, making them an obvious deterrent to any unauthorised visitors
- 3 Additionally, WCCTV deployed a static camera and multiple wireless detectors throughout the site to ensure full coverage of any unwanted trespassers that may seek cover behind the cabins.

#### WCCTV RAPID DEPLOYMENT TOWERS

WCCTV is the UK's leading provider of rapiddeployment CCTV Towers, specifically designed to provide all-in-one site security for temporary sites such as construction, demolition and highways infrastructure projects.

#### Our range of solutions includes:

WCCTV Smart Tower

 $\mathcal{J}$ 

• WCCTV HD Eco Site Tower

• WCCTV HD Fuel Cell Site Tower

WCCTV HD Thermal Smart Tower

WCCTV HD Solar Fuel Cell Tower

| TOWERS                                          | SMART       | ECO | FUELCELL | THERMAL  | SOLAR |
|-------------------------------------------------|-------------|-----|----------|----------|-------|
| 1080p Camera<br>Resolution                      | <b>~</b>    |     |          |          |       |
| Remote PTZ Control                              |             |     |          |          |       |
| 23x Optical Zoom /<br>16x Digital Zoom          |             |     |          |          |       |
| Up to 8 Wireless<br>Detectors                   |             |     |          |          |       |
| Up to 2 Thermal<br>Detectors                    |             |     |          |          |       |
| Up to 4TB<br>Removeable SATA<br>Hard Disk Drive | <b>✓</b> 10 |     |          |          |       |
| Remote Viewing (PC,<br>Mobile, Tablet)          |             |     |          |          |       |
| Long Run Battery or<br>Fuel Cell                |             |     |          | <b>✓</b> |       |
| Audio Challenge and<br>Siren Alarm Capability   |             |     |          |          |       |
| Video Analytics                                 |             |     |          |          |       |