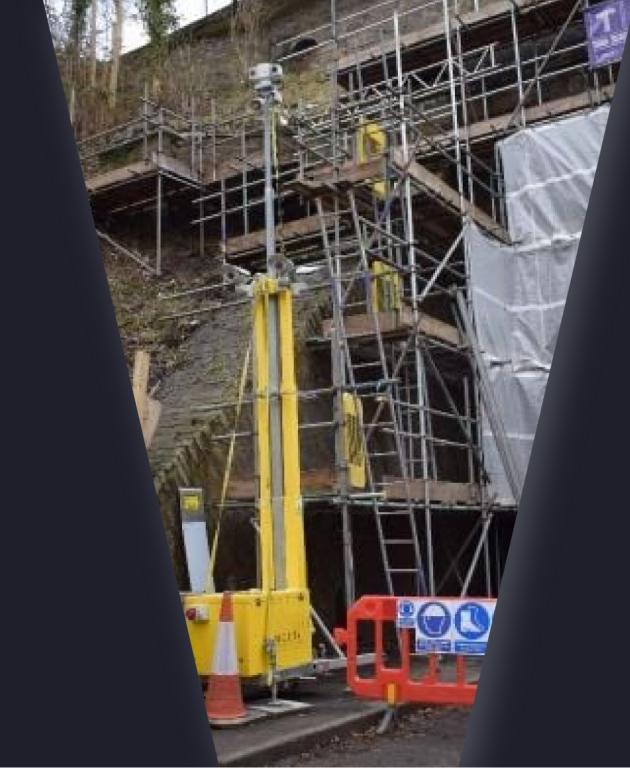

## **CASE STUDY BACKGROUND**

STRESS Engineering Services were contracted by Blaenau Gwent Council and the Welsh Government's historic environment service, CADW, to undertake restoration work on the 200-year-old Big Arch in Ebbw Vale.

### THE CHALLENGE

Due to the nature of the site's location, being located in a busy mixed-used commercial and residential area, STRESS required a proactive security system to protect its worksite from intruders and eliminate the risk of plant theft that would cause significant delays to the project.

With the site being long and narrow with tall embankments, the system needed to pick up activity within a 360° area with no disruption from false alarms and alerts.

#### WCCTV RAPID DEPLOYMENT TOWERS

- 1 WCCTV supplied STRESS with two WCCTV HD Site Towers; a self-powered CCTV tower system backed with a service.
- 2 The site was protected from the front and rear with 7m tall proactive systems that are bright yellow, making them an obvious deterrent to any unauthorised visitors
- 3 Additionally, WCCTV deployed a static camera and multiple wireless detectors throughout the site to ensure full coverage of any unwanted trespassers that may seek cover behind the cabins.