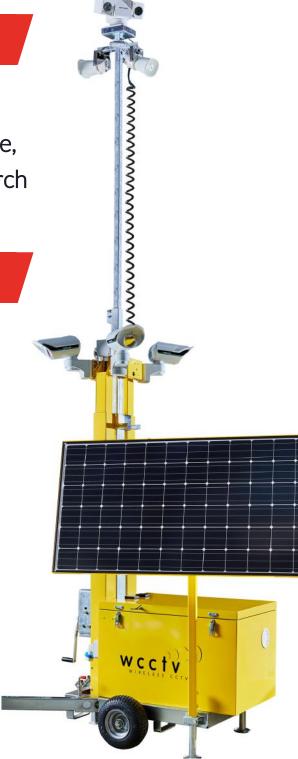

#### WCCTV RAPID DEPLOYMENT TOWERS

- 1 WCCTV supplied STRESS with two WCCTV HD Site Towers; a self-powered CCTV tower system backed with a service.
- 2 The site was protected from the front and rear with 7m tall proactive systems that are bright yellow, making them an obvious deterrent to any unauthorised visitors
- 3 Additionally, WCCTV deployed a static camera and multiple wireless detectors throughout the site to ensure full coverage of any unwanted trespassers that may seek cover behind the cabins.

#### WCCTV RAPID DEPLOYMENT TOWERS

WCCTV is the UK's leading provider of rapiddeployment CCTV Towers, specifically designed to provide all-in-one site security for temporary sites such as construction, demolition and highways infrastructure projects.