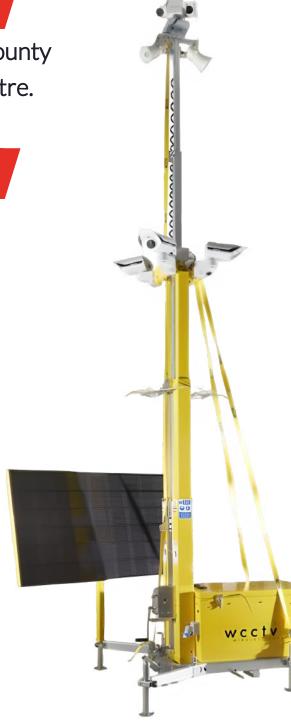

#### WCCTV RAPID DEPLOYMENT TOWERS

- WCCTV installed 3 Rapid Deployment CCTV Towers to secure the site.
- 2 The system is an all-in-one surveillance solution which contains wireless transmission (Wi-Fi and 4G/3G) of video and alarms, an HD infrared PTZ camera. This allows an operator to capture images of any potential intruders remotely and challenge them with audio alarms helping to protect the equipment on site.

#### WCCTV RAPID DEPLOYMENT TOWERS

WCCTV is the UK's leading provider of rapid-deployment CCTV Towers, specifically designed to provide all-in-one site security for temporary sites such as construction, demolition and highways infrastructure projects.