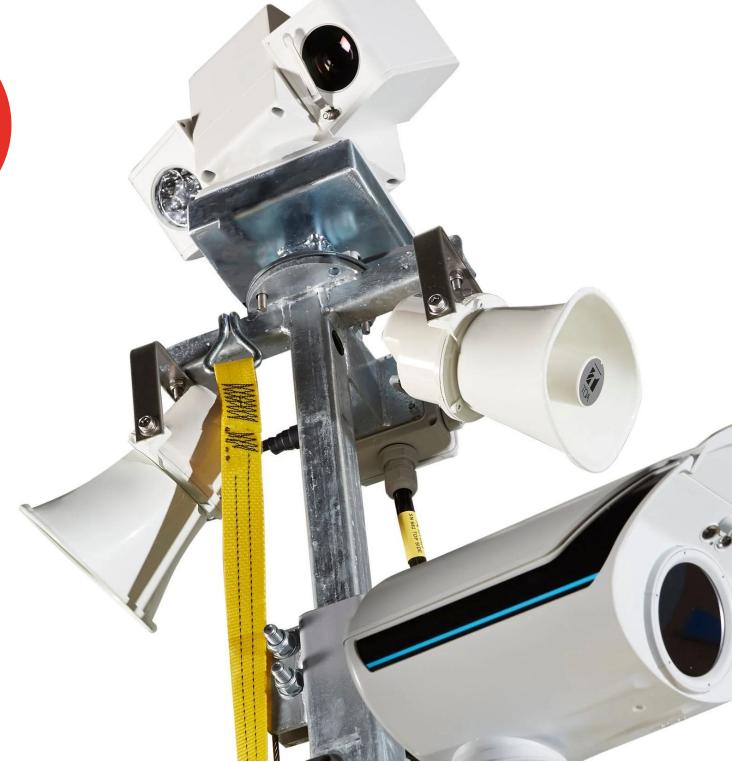

#### WCCTV RAPID DEPLOYMENT TOWERS

- WCCTV installed 3 Rapid Deployment CCTV Towers to secure the site.
- 2 The system is an all-in-one surveillance solution which contains wireless transmission (Wi-Fi and 4G/3G) of video and alarms, an HD infrared PTZ camera. This allows an operator to capture images of any potential intruders remotely and challenge them with audio alarms helping to protect the equipment on site.

#### WCCTV RAPID DEPLOYMENT TOWERS

WCCTV is the UK's leading provider of rapid-deployment CCTV Towers, specifically designed to provide all-in-one site security for temporary sites such as construction, demolition and highways infrastructure projects.