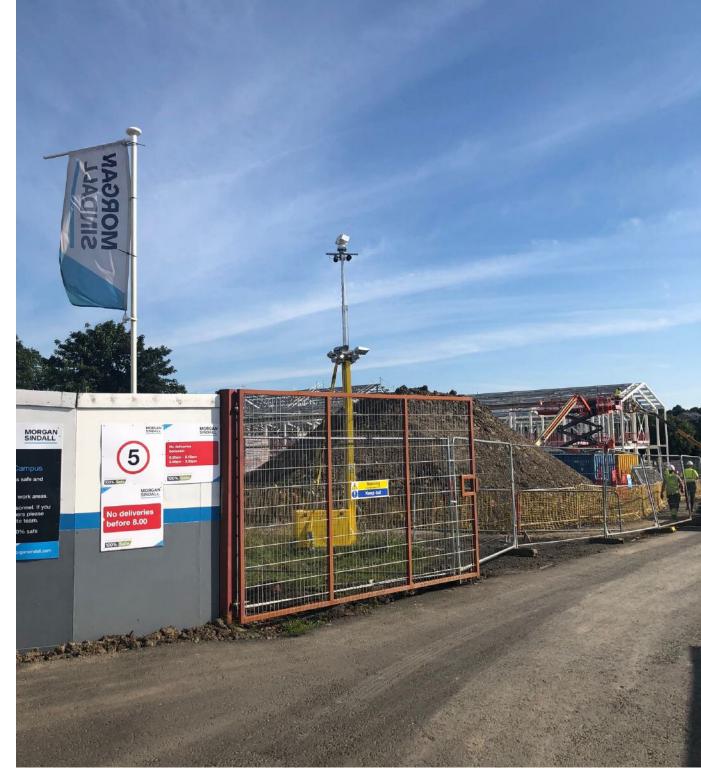

#### THE CHALLENGE

Given the site's location in the heart of the town centre, Morgan Sindall required a robust security solution that would protect against potential intrusions and mitigate the risk of plant theft that would cause significant delays to the project.

#### WCCTV RAPID DEPLOYMENT TOWERS

- WCCTV installed 3 Rapid Deployment CCTV Towers to secure the site.
- 2 The system is an all-in-one surveillance solution which contains wireless transmission (Wi-Fi and 4G/3G) of video and alarms, an HD infrared PTZ camera. This allows an operator to capture images of any potential intruders remotely and challenge them with audio alarms helping to protect the equipment on site.

#### WCCTV RAPID DEPLOYMENT TOWERS

WCCTV is the UK's leading provider of rapid-deployment CCTV Towers, specifically designed to provide all-in-one site security for temporary sites such as construction, demolition and highways infrastructure projects.

## THE RESULT

WCCTV's rapid deployment CCTV Towers ensured that the site remained protected at all times throughout the construction. This prevented any potential losses or costly delays and allowed the project to complete on time, despite the challenges caused by the coronavirus pandemic.