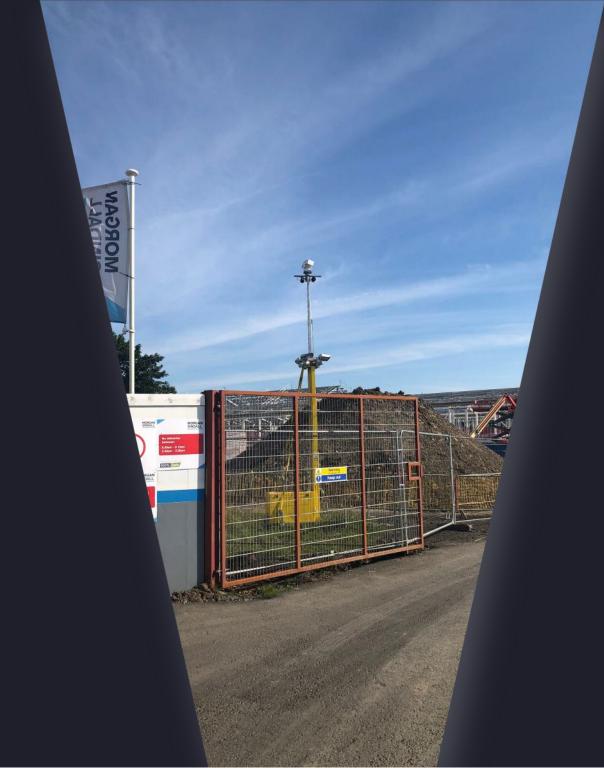

#### **CASE STUDY BACKGROUND**

Morgan Sindall Construction were contracted by Merthyr Tydfil County Borough Council to complete a new bus exchange for the town centre.

#### THE CHALLENGE

Given the site's location in the heart of the town centre, Morgan Sindall required a robust security solution that would protect against potential intrusions and mitigate the risk of plant theft that would cause significant delays to the project.

#### WCCTV RAPID DEPLOYMENT TOWERS

- WCCTV installed 3 Rapid Deployment CCTV Towers to secure the site.
- 2 The system is an all-in-one surveillance solution which contains wireless transmission (Wi-Fi and 4G/3G) of video and alarms, an HD infrared PTZ camera. This allows an operator to capture images of any potential intruders remotely and challenge them with audio alarms helping to protect the equipment on site.