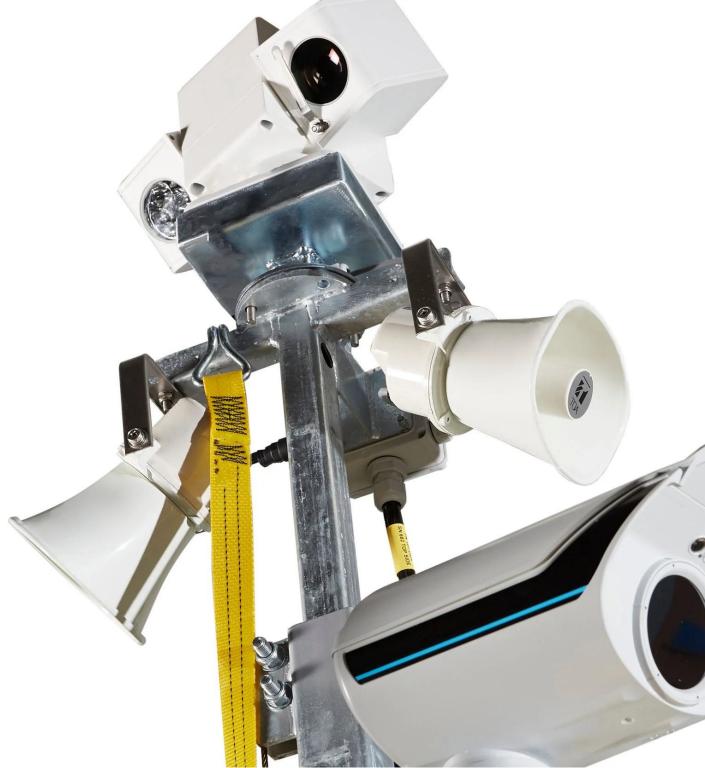

#### WCCTV RAPID DEPLOYMENT TOWERS

WCCTV is the UK's leading provider of rapiddeployment CCTV Towers, specifically designed to provide all-in-one site security for temporary sites such as construction, demolition and highways infrastructure projects.

• WCCTV HD Solar Fuel Cell Tower

WCCTV Network Rail Approved Tower

| TOWERS                                        | HD | ECO | FUEL CELL | THERMAL | SOLAR    |
|-----------------------------------------------|----|-----|-----------|---------|----------|
| 1080p Camera<br>Resolution                    |    |     |           |         |          |
| Remote PTZ Control                            |    |     |           |         |          |
| 23x Optical Zoom /<br>16x Digital Zoom        |    |     |           |         |          |
| Up to 8 Wireless<br>Detectors                 |    |     |           |         | <b>✓</b> |
| Up to 2 Thermal<br>Detectors                  |    |     |           |         |          |
| Up to 4TB Removeable<br>SATA Hard Disk Drive  |    |     |           |         |          |
| Remote Viewing (PC,<br>Mobile, Tablet)        |    |     |           |         |          |
| Long Run Battery or Fuel<br>Cell              |    |     | <b>V</b>  |         |          |
| Audio Challenge and<br>Siren Alarm Capability |    |     |           |         |          |