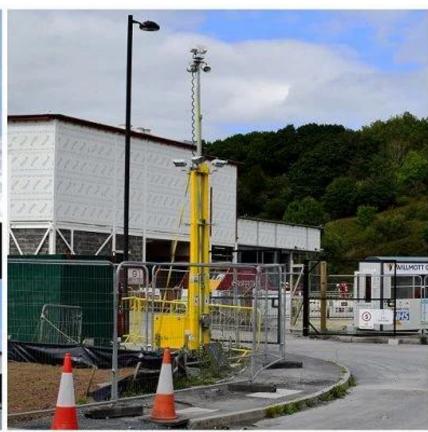

#### **CASE STUDY BACKGROUND**

Willmott Dixon is a construction and property services company operating across the UK. Their latest project is a custody suite build in Dafen, Llanelli, Carmarthenshire. Willmott Dixon has been on site since autumn 2021, with completion due in 2023.

#### THE CHALLENGE

Given the site's location, Willmott Dixon is keen to protect against potential intrusions and theft of plant machinery, which would cause significant delays to the project.

At the start of the project, there was no power available to have traditional CCTV installed. Therefore, they needed a completely autonomous solution that would act as a proactive security system.

#### WCCTV RAPID DEPLOYMENT TOWERS

Initially, WCCTV provided Willmott Dixon with a <u>WCCTV HD Fuel Cell Site Tower</u>, backed by a fully managed service that included installation, alarm monitoring, ongoing maintenance, support, and performance reporting.

As the project developed and power became available, WCCTV replaced the autonomous unit with a WCCTV HD Site Tower coupled with several static CCTV cameras to provide extra coverage in blind spots behind cabins.