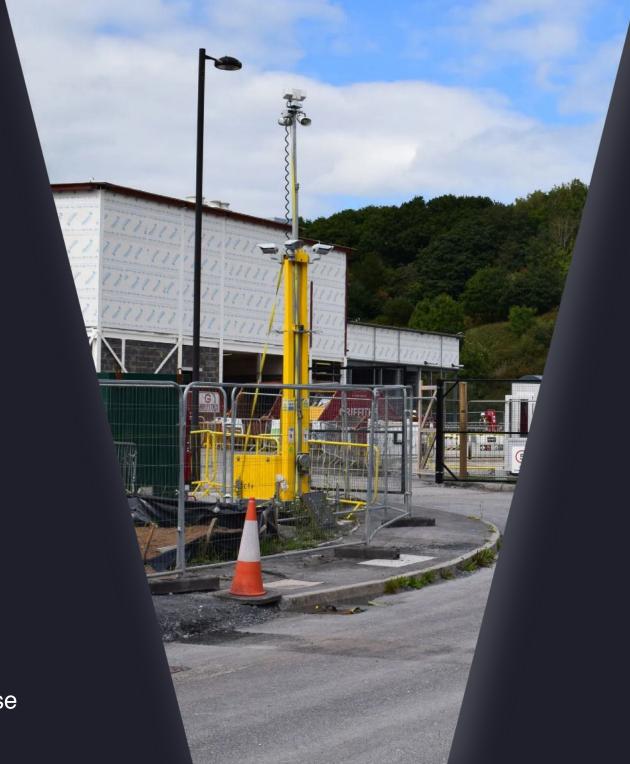

#### THE CHALLENGE

Given the site's location, Willmott Dixon is keen to protect against potential intrusions and theft of plant machinery, which would cause significant delays to the project.

At the start of the project, there was no power available to have traditional CCTV installed. Therefore, they needed a completely autonomous solution that would act as a proactive security system.

#### WCCTV RAPID DEPLOYMENT TOWERS

Initially, WCCTV provided Willmott Dixon with a <u>WCCTV HD Fuel Cell Site Tower</u>, backed by a fully managed service that included installation, alarm monitoring, ongoing maintenance, support, and performance reporting.

As the project developed and power became available, WCCTV replaced the autonomous unit with a WCCTV HD Site Tower coupled with several static CCTV cameras to provide extra coverage in blind spots behind cabins.