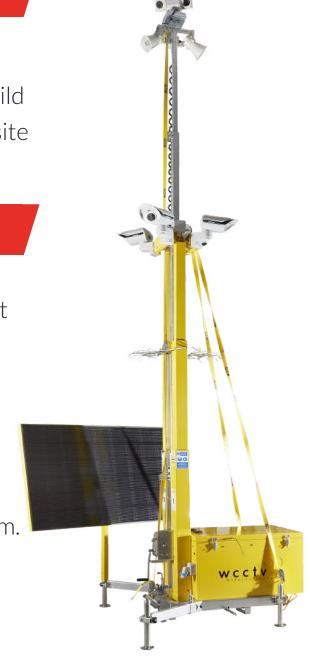

#### WCCTV RAPID DEPLOYMENT TOWERS

Initially, WCCTV provided Willmott Dixon with a <u>WCCTV HD Fuel Cell Site Tower</u>, backed by a fully managed service that included installation, alarm monitoring, ongoing maintenance, support, and performance reporting.

#### WCCTV RAPID DEPLOYMENT TOWERS

WCCTV is the UK's leading provider of rapiddeployment CCTV Towers, specifically designed to provide all-in-one site security for temporary sites such as construction, demolition and highways infrastructure projects.