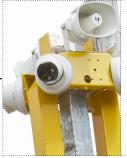

## WCCTV TSO TOWER

- Thermal analytics with identification boxes and movement trace
- · In camera speakers for audio challenge

- Up to 45m detection range
- · Provides an invisible detection area
- Embedded internal analytical engine ideal for fixed camera detection
- 4m retractable mast
- · Protective metal wire casing

- 128GB built-in storage per camera
- Embedded high speed 4G connectivity or Wi-Fi
- · Analytics are adjustable remotely
- · Internal charger
- Alternative solar options for northern deployment