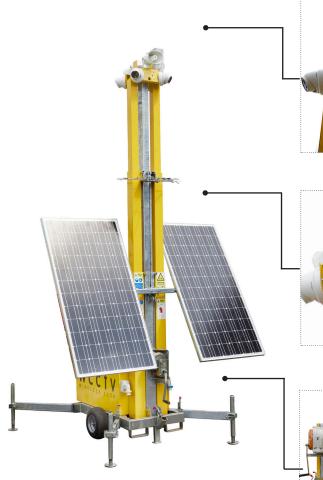

### **WCCTV TSO TOWER**

WCCTV's TSO Tower is an autonomous rapid deployment CCTV Tower designed to provide complete site security or where temporary monitoring is required on transient sites or compounds. The 4m tall, bright yellow Site Tower provides an obvious deterrent, preventing trespass and intrusions onto sites before they occur.

Key features of this all-in-one surveillance solution include integrated 4G transmission of video and alarms, 4 bio spec cameras with fusion technology and HD thermal colour imagery, a 360° field of view, audio speakers to enable a remote challenge to occur and local recording capability storage of evidential footage.